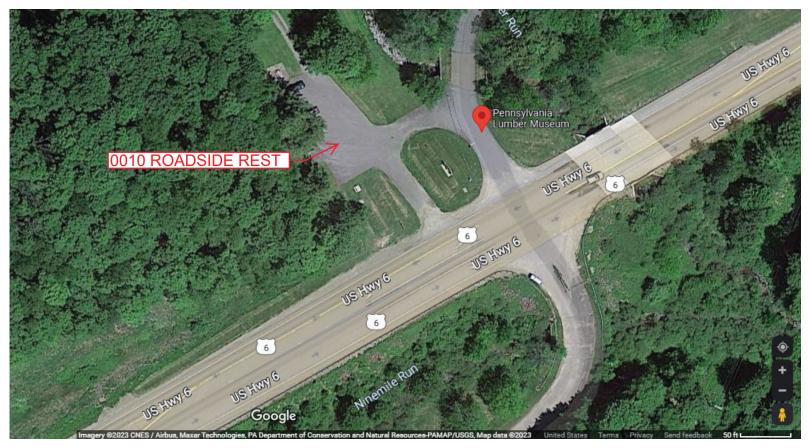

**ULYSSES TWP ROADSIDE REST AREA** 

Intersecting SR's:

PA p GOVT Forest Land Access Dr

Ramp Segment Number and Ramp Segment Length Information:

| Segment | Length | Segment | Length | Segment | Length | Segment | Length |
|---------|--------|---------|--------|---------|--------|---------|--------|
| 0010    | 0391   |         |        |         |        |         |        |
|         |        |         |        |         |        |         |        |
|         |        |         |        |         |        |         |        |
|         |        |         |        |         |        |         |        |
|         |        |         |        |         |        |         |        |