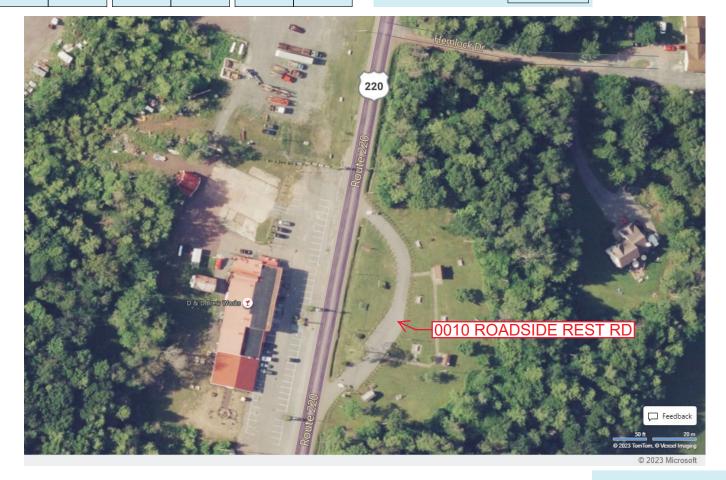

## **RMS Interchange Information**

**Bureau of Maintenance & Operations Asset Management Division** 

pennsylvania DEPARTMENT OF TRANSPORTATION www.penndot.gov

Interchange Number: 9202

**Interchange Name:** LAPORTE TWP ROADSIDE REST RD Intersecting SR's: **US 220** 

Ramp Segment Number and Ramp Segment Length Information:

| <u> </u> |        |         |        |         |        |         |        |
|----------|--------|---------|--------|---------|--------|---------|--------|
| Segment  | Length | Segment | Length | Segment | Length | Segment | Length |
| 0010     | 0352   |         |        |         |        |         |        |
|          |        |         |        |         |        |         |        |
|          |        |         |        |         |        |         |        |
|          |        |         |        |         |        |         |        |
|          |        |         |        |         |        |         |        |